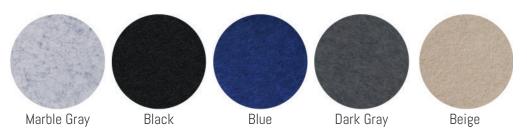

**SOUNDSORB** Indulge in a divider that is also perfect for dampening sound and controlling excess noise. SoundSorb panels are rated up to 0.80 NRC. Also, with a minimum of 50% post-consumer recycled PET, no water waste in production, and no VOCs, this felted material is good for the planet and your space.