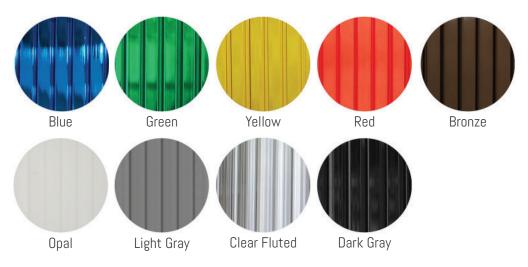

Cloud Gray

VERSARE

Versare New Zealand 10 Rakino Way, Mt Wellington 09 570 3647 · Chris@versare.co.nz **POLYCARBONATE** Enjoy modern style and rugged durability from our polycarbonate panels. With a full range of opacity, these spray-cleanable panels can withstand water, shock, and sunlight with ease.