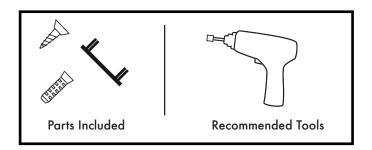

## SOUNDSORB ACOUSTIC PANELS

(Wall)

Wipe down wall area with included alcohol wipes.

Screw wall mount into wall using screw and anchor (mounting tacks facing outward).

Align panel in desired position over wall mounts and firmly push panel into mounting tacks.