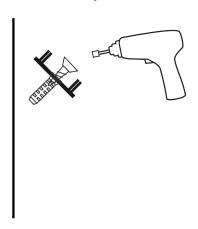

## SOUNDSORB ACOUSTIC PANELS

(Wall)

Wipe down wall area with included alcohol wipes.

Screw wall mount into wall using screw and anchor (mounting tacks facing outward).

Align panel in desired position over wall mounts and firmly push panel into mounting tacks.