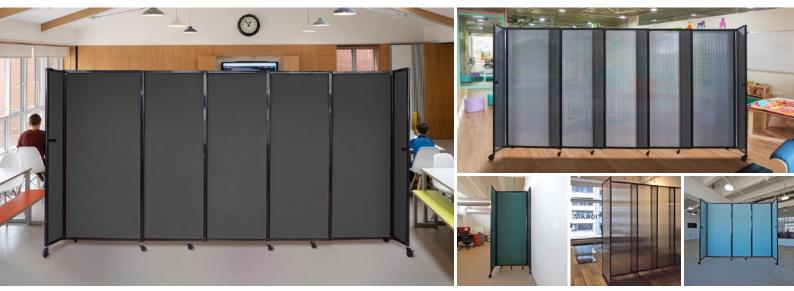

# The versatile **DOM DIVIDER 360®**

# **CREATE MULTIPLE LAYOUTS!**

# **VASTLY VERSATILE**

Our patented 360° hinges provide a full range of movement per panel, offering greater arrangement flexibility than other panels.