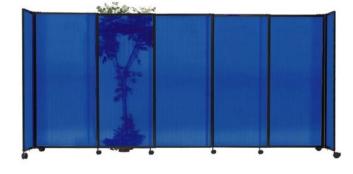

# SPRAY WIPEABLE POLYCARBONATE

BLUE

### Single Panel Width 0.84m | Side Panel Width 0.66m