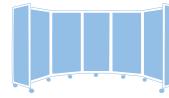

# Introducing the **STRAIGHTWALL**

# STRAIGHT TO THE POINT

Our unique telescoping hinges keep this partition's panels in a straight line at all times, regardless of length. Units may be linked to create sliding doors.

RYE

DARK GREY

### Single Panel Width 0.84m | Side Panel Width 0.66m