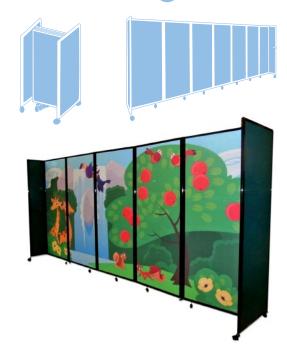

# The versatile **DOM DIVIDER 360®**

# **CREATE MULTIPLE LAYOUTS!**

# **VASTLY VERSATILE**

Our patented 360° hinges provide a full range of movement per panel, offering greater arrangement flexibility than other panels.