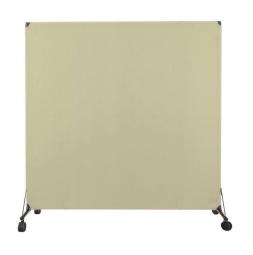

## **VP6 MOBILE PARTITION**

The VP6 is a large 1.8m by 1.8m portable canvas that can be quickly wheeled in for instant privacy anywhere. The lightweight, durable canvas provides an unparalleled ease of use, while the large dimensions will cover a wide range of applications. These portable privacy screens are popular choices for inserting between cubicles or for creating inpromptu testing area in classrooms.

| Width | Height                  |
|-------|-------------------------|
|       | 1.9m (including wheels) |
| 1.8m  |                         |