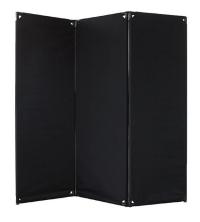

## **FP6 FOLDING PRIVACY SCREEN**

The FP6 is a three-panel partition that utilizes our patented 360° rotating hinge technology. This allows each panel to be folded in any direction, providing more flexibility in arrangement. Create zig-zag or L-shapes with this lightweight and affordable privacy screen. The durable steel and plastic frame is tough enough to stand on its own while remaining lightweight enough to be easily collapsed and transported.

| Height | Width |
|--------|-------|
|        | 1.8m  |
| 1.8m   |       |