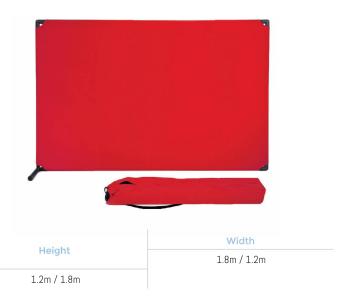

## **VP4 TWO-POSITION PARTITION**

Need instant privacy anywhere? The VP4 is a portable canvas partition that can section off space just about anywhere. Measuring 1.2m high and 1.8m wide, this partition can be rotated to cover 1.8m high and 1.2m wide. The canvas partition panel is both durable and lightweight, making this partition easy to store.