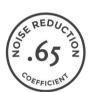

### **VERSIFOOT**

Expand your arrangement options with VersiFoot stabilizers. These optional feet will keep your VersiPanel or VersiFold stable while you create C-shapes or L-shapes.

| 1/3 Octave<br>Band Center<br>Frequencies,Hz                     | Absorption<br>Coefficients |                                         |   | O 20lbs Rare-Earth Magnetic Connectors |
|-----------------------------------------------------------------|----------------------------|-----------------------------------------|---|----------------------------------------|
| 100                                                             | 0.18                       | /\/\/\/\/\ <b>/</b>                     |   |                                        |
| 200                                                             | 0.32                       | 0 0 0 0                                 |   |                                        |
| 500                                                             | 0.48                       | 00000000                                | 0 | Ethafoam-220 Acoustical Foam           |
| 1000                                                            | 0.89                       | 'VVVVVVVVV                              |   |                                        |
| 2000                                                            | 1.01                       |                                         |   |                                        |
| 4000                                                            | 0.99                       |                                         |   | O E-84 Firesafe                        |
| NRC                                                             | 0.65                       | *************************************** |   | Ribbed Fabric                          |
| Data from indepe<br>are Monolith Panels<br>a leading acoustical | by Element Mater           | ials,                                   |   |                                        |