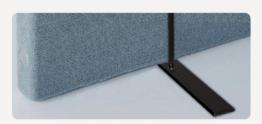

### **VERSIFOOT**

Expand your arrangement options with VersiFoot stabilizers. These optional feet will keep your VersiPanel or VersiFold stable while you create C-shapes or L-shapes.

| 1/3 Octave<br>Band Center<br>Frequencies,Hz                     | Absorption<br>Coefficients |                                         |   | O 20lbs Rare-Earth Magnetic Connectors |
|-----------------------------------------------------------------|----------------------------|-----------------------------------------|---|----------------------------------------|
| 100                                                             | 0.18                       | /\/\/\/\/\ <b>/</b>                     |   |                                        |
| 200                                                             | 0.32                       | 0 0 0 0                                 |   |                                        |
| 500                                                             | 0.48                       | 00000000                                | 0 | Ethafoam-220 Acoustical Foam           |
| 1000                                                            | 0.89                       | 'VVVVVVVVV                              |   |                                        |
| 2000                                                            | 1.01                       |                                         |   |                                        |
| 4000                                                            | 0.99                       |                                         |   | O E-84 Firesafe                        |
| NRC                                                             | 0.65                       | *************************************** |   | Ribbed Fabric                          |
| Data from indepe<br>are Monolith Panels<br>a leading acoustical | by Element Mater           | ials,                                   |   |                                        |