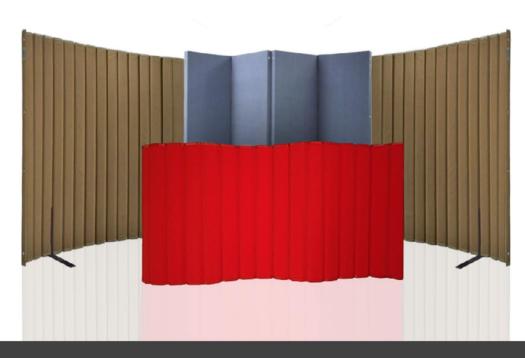

#### **VERSIPANEL**

The unique multi-panel construction of the VersiPanel provides flexible arrangement options while enhancing room aesthetics. Constructed of multiple sound-dampening foam panels, the VersiPanel can be arranged in a wave "S"shape, or with the help of our VersiFoot stabilisers, can accommodate circular or "L"shapes. The VersiPanel rolls up and velcros closed for eay storage.

#### **VERSIFOLD**

This folding acoustical divider uses four large 0.6m panels that can be easily folded for storage. Set the VersiFold up in a zig-zag pattern, or use our VersiFoot stabilsers to creat a "C" or "L" shape. Unlike traditional partitions, the VersiFold meets the floor directly from end to end, keeping sound confined to specific areas. The built-in magnetic connectors allow multiple units to be connected to create an acoustic wall.