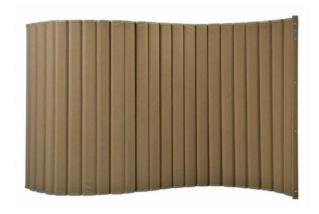

#### **VERSIFOLD**

This folding acoustical divider uses four large 0.6m panels that can be easily folded for storage. Set the VersiFold up in a zig-zag pattern, or use our VersiFoot stabilsers to creat a "C" or "L" shape. Unlike traditional partitions, the VersiFold meets the floor directly from end to end, keeping sound confined to specific areas. The built-in magnetic connectors allow multiple units to be connected to create an acoustic wall.