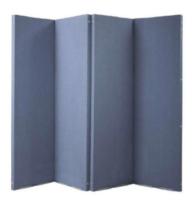

#### **VERSIFOLD**

This folding acoustical divider uses four large 0.6m panels that can be easily folded for storage. Set the VersiFold up in a zig-zag pattern, or use our VersiFoot stabilsers to creat a "C" or "L" shape. Unlike traditional partitions, the VersiFold meets the floor directly from end to end, keeping sound confined to specific areas. The built-in magnetic connectors allow multiple units to be connected to create an acoustic wall.