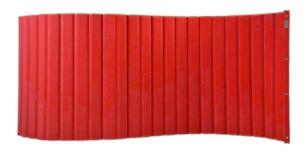

#### **VERSIFOLD**

This folding acoustical divider uses four large 0.6m panels that can be easily folded for storage. Set the VersiFold up in a zig-zag pattern, or use our VersiFoot stabilsers to creat a "C" or "L" shape. Unlike traditional partitions, the VersiFold meets the floor directly from end to end, keeping sound confined to specific areas. The built-in magnetic connectors allow multiple units to be connected to create an acoustic wall.