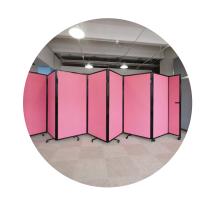

# **DIVIDE AND CONQUER!**

Looking for a do-it-all divider to cover a variety of situations? The Room Divider 360® offers unparalleled arrangement versatility thanks to an exclusive design - our patented 360° rotating hinges provide a full range of movement per panel. This allows you to create a variety of setup options, such as C-shapes, L-shapes, or straight lines. Link multiple units together with the attached velcro connectors and you'll only be limited by your imagination!

It's no wonder the Room Divider 360® is our most popular choice for dividing space. Our lightweight, aircraft aluminum frame construction provides greater portability and security than heavy, outdated steel dividers. Low-profile casters and full-sized end panels provide greater stability, safety, and acoustical control than spring-loaded wheels and awkward railings found elsewhere on the market.