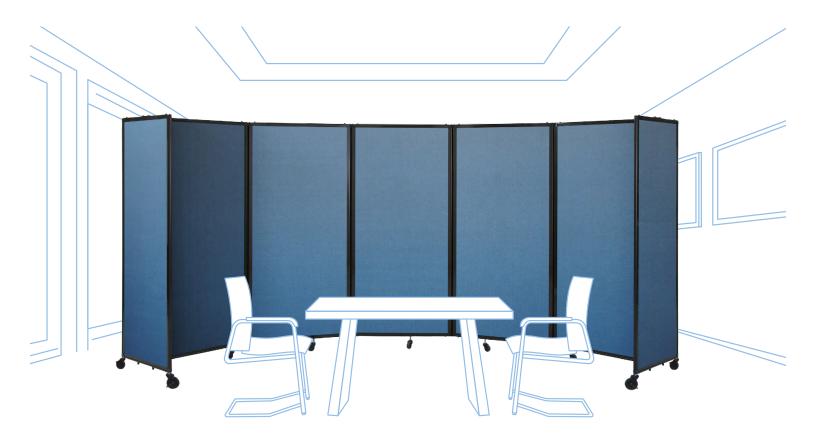

# **DIVIDE AND CONQUER!**

Looking for a do-it-all divider to cover a variety of situations? The Room Divider 360® offers unparalleled arrangement versatility thanks to an exclusive design - our patented 360° rotating hinges provide a full range of movement per panel. This allows you to create a variety of setup options, such as C-shapes, L-shapes, or straight lines. Link multiple units together with the attached velcro connectors and you'll only be limited by your imagination!

It's no wonder the Room Divider 360® is our most popular choice for dividing space. Our lightweight, aircraft aluminum frame construction provides greater portability and security than heavy, outdated steel dividers. Low-profile casters and full-sized end panels provide greater stability, safety, and acoustical control than spring-loaded wheels and awkward railings found elsewhere on the market.

We take pride in our engineering and are confident we offer the best build quality at the best price. The Room Divider 360® can be completely customized to perfectly fit your environment. Choose from over 20 colors in sound-dampening, pushpin-accepting acoustical fabric that adds a touch of class to any location. Our polycarbonate plastic panel options are spray-cleanable and available in several colors and translucencies.