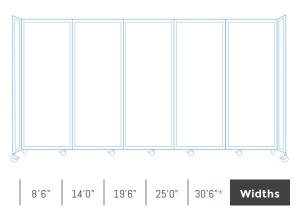

| Heights |
|---------|
| 7'6"    |
| 6'10"   |
| 6'0"    |
| 5'0"    |
| 4'0"    |

\* Wall-Mounted version

- Unparalleled Arrangement Flexibility
- Lightweight, Aircraft Aluminum Frame
- Low-Profile, No-Wobble Construction
- Competitively Priced
- Proudly Built in Minneapolis
- Free Shipping with a 3-year Warranty