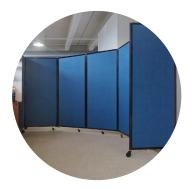

# **DIVIDE AND CONQUER!**

Looking for a do-it-all divider to cover a variety of situations? The Room Divider 360® offers unparalleled arrangement versatility thanks to an exclusive design - our patented 360° rotating hinges provide a full range of movement per panel. This allows you to create a variety of setup options, such as C-shapes, L-shapes, or straight lines. Link multiple units together with the attached velcro connectors and you'll only be limited by your imagination!

We take pride in our engineering and are confident we offer the best build quality at the best price. The Room Divider 360® can be completely customized to perfectly fit your environment. Choose from over 20 colors in sound-dampening, pushpin-accepting acoustical fabric that adds a touch of class to any location. Our polycarbonate plastic panel options are spray-cleanable and available in several colors and translucencies.